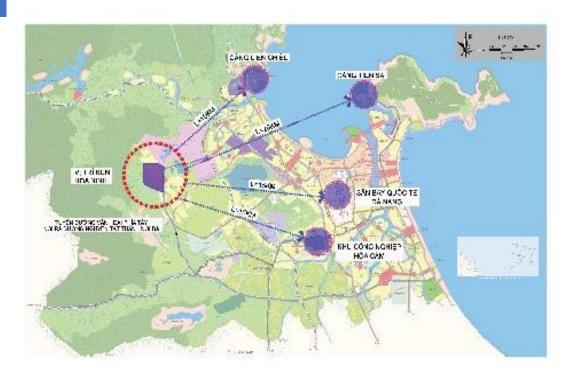

## **HOA CAM INDUSTRIAL PARK – PHASE 2**

- Project location
- Project scale
- Total investment capital (expected)
- Project operation time
- Sectors (predicted)

Hoa Tho Tay Ward, Cam Le District, Hoa Nhon

Commune, Hoa Vang District

120,019 hectares

2.235 billion VND

50 years

**Electronic industry** 

**Processing industry** 