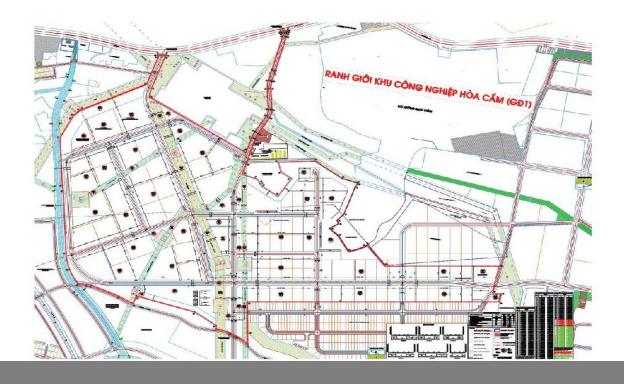

## **HOA CAM INDUSTRIAL PARK – PHASE 2**

- Project location
- Project scale
- Total investment capital (expected)
- Project operation time
- Sectors (predicted)

Hoa Tho Tay Ward, Cam Le District, Hoa Nhon

Commune, Hoa Vang District

120,019 hectares

2.235 billion VND

50 years

**Electronic industry** 

**Processing industry** 