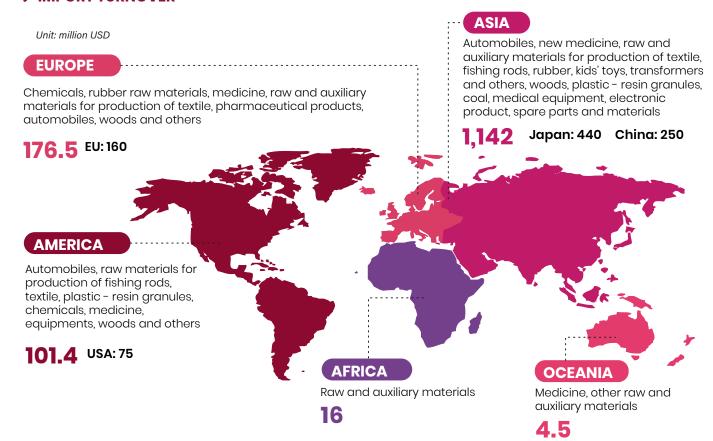

2022

2021

2.6 billion USD

**Export turnover** 

2.8 billion USD

**Total retail** sales of goods

2022

2021

1.790 million USD

2.108 million USD



2021

Import turnover

1.489 million USD

1.327 million USD

|                                           | 2022  |
|-------------------------------------------|-------|
| Representative offices of foreign traders | 19    |
| Commercial centers                        | 8     |
| Supermarkets                              | 73    |
| Convenience stores                        | 9,753 |



























700

## **MAJOR EXPORT MARKETS**





200

300

400

100

## > IMPORT TURNOVER



## > FTAs CONCLUDED

|       | <b>2022</b> RCEP | <b>2021</b><br>UKVFTA | <b>2020</b><br>EVFTA | <b>2019</b> CPTPP | <b>2019</b><br>AHKFTA | <b>2016</b><br>VN - EAEU FTA | <b>2015</b><br>VKFTA |
|-------|------------------|-----------------------|----------------------|-------------------|-----------------------|------------------------------|----------------------|
| 2014  | 2010             | 2010                  | 2009                 | 2008              | 2007                  | 2003                         | 1993                 |
| VCFTA | AIFTA            | AANZFTA               | VJEPA                | AJCEP             | AKFTA                 | ACFTA                        | AFTA                 |

## > PROJECTS CALLING FOR INVESTMENT

| No | Project