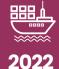

2022

2021

2.6 billion USD

**Export turnover** 

2.8 billion USD

**Total retail** sales of goods

2022

2021

1.790 million USD

2.108 million USD



2021

Import turnover

1.489 million USD

1.327 million USD

|                                           | 2022  |
|-------------------------------------------|-------|
| Representative offices of foreign traders | 19    |
| Commercial centers                        | 8     |
| Supermarkets                              | 73    |
| Convenience stores                        | 9,753 |



























700

## **MAJOR EXPORT MARKETS**





200

300

400

100

## > IMPORT TURNOVER



## > FTAs CONCLUDED

|       | <b>2022</b> RCEP | <b>2021</b><br>UKVFTA | <b>2020</b><br>EVFTA | <b>2019</b> CPTPP | <b>2019</b><br>AHKFTA | <b>2016</b><br>VN - EAEU FTA | <b>2015</b><br>VKFTA |
|-------|------------------|-----------------------|----------------------|-------------------|--------------