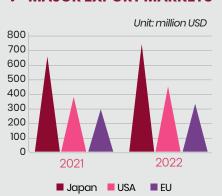

2022

2021

2.6 billion USD

**Export turnover** 

2.8 billion USD

**Total retail** sales of goods

2022

2021

1.790 million USD

2.108 million USD



2021

Import turnover

1.489 million USD

1.327 million USD

|                                           | 2022  |
|-------------------------------------------|-------|
| Representative offices of foreign traders | 19    |
| Commercial centers                        | 8     |
| Supermarkets                              | 73    |
| Convenience stores                        | 9,753 |



























700

## **MAJOR EXPORT MARKETS**





200

300

400

100

## > IMPORT TURNOVER



## > FTAs CONCLUDED

|       | <b>2022</b> RCEP | <b>2021</b><br>UKVFTA | <b>2020</b><br>EVFTA | <b>2019</b> CPTPP | <b>2019</b><br>AHKFTA | <b>2016</b><br>VN - EAEU FTA | <b>2015</b><br>VKFTA |
|-------|------------------|-----------------------|----------------------|-------------------|-----------------------|------------------------------|----------------------|
| 2014  | 2010             | 2010                  | 2009                 | 2008              | 2007                  | 2003                         | 1993                 |
| VCFTA | AIFTA            | AANZFTA               | VJEPA                | AJCEP             | AKFTA                 | ACFTA                        | AFTA                 |

## > PROJECTS CALLING FOR INVESTME