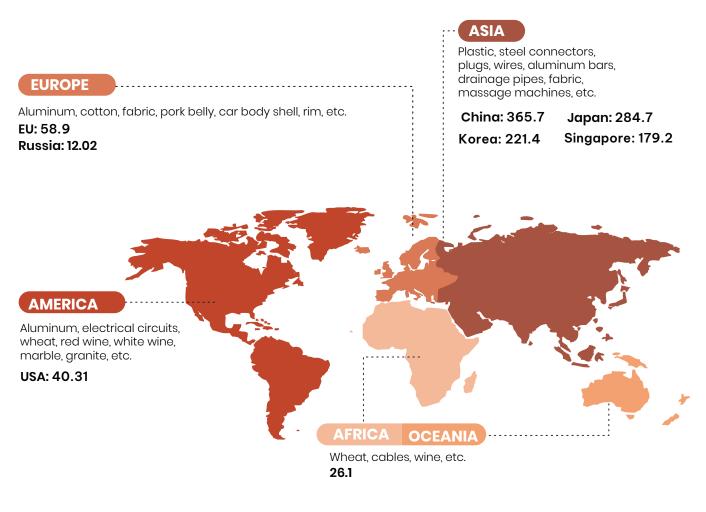

Da Nang Investment Promotion Agency

# DA NANG - A TRADE HUB OF CENTRAL VIET NAM



## > MAJOR EXPORT MARKETS

## > MAIN EXPORT PRODUCTS





#### > IMPORT TURNOVER

Unit: million USD



# > FTAs CONCLUDED

| <b>2023</b><br>VIFTA | <b>2022</b><br>RCEP                     | <b>2021</b><br>UKVFTA | <b>2020</b><br>EVFTA | 2019<br>CPTPP                           | <b>2019</b><br>AHKFTA                   | <b>2016</b><br>VN - EAEU FTA | <b>2015</b><br>VKFTA |
|----------------------|-----------------------------------------|-----------------------|----------------------|-----------------------------------------|-----------------------------------------|------------------------------|----------------------|
| •                    | • • • • • • • • • • • • • • • • • • • • | •                     | ••••••               | • • • • • • • • • • • • • • • • • • • • | • • • • • • • • • • • • • • • • • • • • | ••••••                       | • • • • • • • • • •  |
| 2014