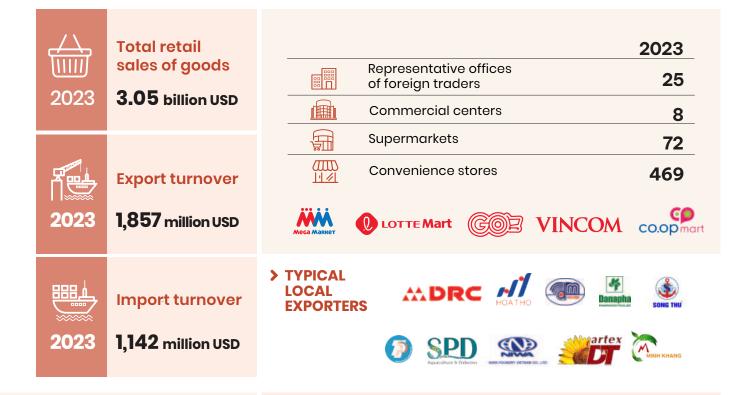

Da Nang Investment Promotion Agency

# DA NANG - A TRADE HUB OF CENTRAL VIET NAM



## > MAJOR EXPORT MARKETS

## > MAIN EXPORT PRODUCTS





#### > IMPORT TURNOVER

Unit: million USD



# > FTAs CONCLUDED

| <b>2023</b><br>VIFTA | <b>2022</b><br>RCEP                     | <b>2021</b><br>UKVFTA | <b>2020</b><br>EVFTA | 2019<br>CPTPP                           | <b>2019</b><br>AHKFTA                   | <b>2016</b><br>VN - EAEU FTA | <b>2015</b><br>VKFTA |
|----------------------|-----------------------------------------|-----------------------|----------------------|-----------------------------------------|-----------------------------------------|------------------------------|----------------------|
| •                    | • • • • • • • • • • • • • • • • • • • • | •                     | ••••••               | • • • • • • • • • • • • • • • • • • • • | • • • • • • • •