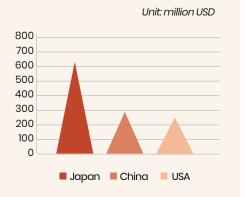

Da Nang Investment Promotion Agency

# DA NANG - A TRADE HUB OF CENTRAL VIET NAM



## > MAJOR EXPORT MARKETS

## > MAIN EXPORT PRODUCTS





#### > IMPORT TURNOVER

Unit: million USD



# > FTAs CONCLUDED

| <b>2023</b><br>VIFTA | <b>2022</b><br>RCEP                     | <b>2021</b><br>UKVFTA | <b>2020</b><br>EVFTA | 2019<br>CPTPP                           | <b>2019</b><br>AHKFTA                   | <b>2016</b><br>VN - EAEU FTA | <b>2015</b><br>VKFTA |
|----------------------|-----------------------------------------|-----------------------|----------------------|-----------------------------------------|-----------------------------------------|------------------------------|----------------------|
| •                    | • • • • • • • • • • • • • • • • • • • • | •                     | ••••••               | • • • • • • • • • • • • • • • • • • • • | • • • • • • • • • • • • • • • • • • • • | ••••••