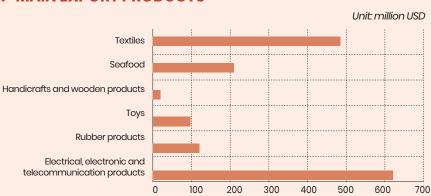

Da Nang Investment Promotion Agency

# DA NANG - A TRADE HUB OF CENTRAL VIET NAM



## > MAJOR EXPORT MARKETS

## > MAIN EXPORT PRODUCTS





#### > IMPORT TURNOVER

Unit: million USD



# > FTAs CONCLUDED

| <b>2023</b><br>VIFTA | <b>2022</b><br>RCEP                     | <b>2021</b><br>UKVFTA | <b>2020</b><br>EVFTA | 2019<br>CPTPP                           | <b>2019</b><br>AHKFTA                   | <b>2016</b><br>VN - EAEU FTA | <b>2015</b><br>VKFTA |
|----------------------|-----------------------------------------|-----------------------|----------------------|-----------------------------------------|-----------------------------------------|------------------------------|----------------------|
| •                    | • • • • • • • • • • • • • • • • • • • • | •                     | ••••••               | • • • • • • • • • • • • • • • • • • • • | • • • • • • • • • • • • • • • • • • • • | ••••••                       |