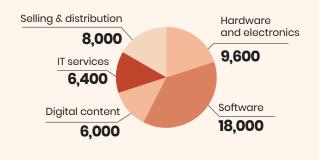

ENT **OPERATION** CENTER (IOC)

(As of Dec, 2023)

Number of workers: 1,650

VIETTEL DA NANG Hai Chau District

Expected to be start

construction in Q4/2024

Area: 1.07 ha

Hoa Hai Ward, Ngu Hanh Son District

Number of workers: over 4,000

**FPT COMPLEX** 

Area: 5.9 ha

#### > TELECOMMUNICATIONS INFRASTRUCTURE

City-wide 4G coverage, submarine fiber optic cables (SMW3, APG)

Da Nang data center with storage capacity of 170TB and other enterprise data centers (VNPT, CMC) 05 mobile network operators (Viettel, Mobifone, Vinaphone, Vietnamobile and Gmobile) with a total number of of 2,491 base transceiver stations.

A Metropolitan Area Network (MAN) invested by the city with a total length of 450 km

# > IT HUMAN RESOURCES



### **Training institutions**



## ICT labour structure (2023)



## Average monthly salary (Unit: USD)



## > PROJECTS CALLING FOR INVESTMENT

| Project                                                        | Specifications                                                                                                                                                                                                                                                                                                               | Investment capital                                    |
|----------------------------------------------------------------|-------------------------------------------------------------------------------------------------------------------------------------------------------------------------------------------------------------------